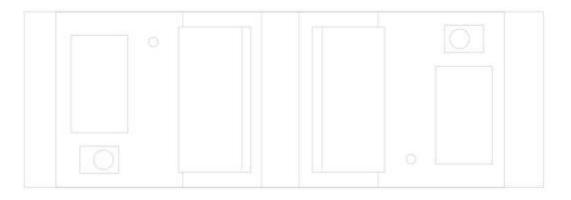

### KILLBOX BASIC SPECIFICATION

Monitor x2 size: 27"/32" Computer x2 : core i5/i7 Trackball x2 Ethernet cable Headphones x2 Side panel with room for details

Seat (removable for access)

Seat (removable for access)