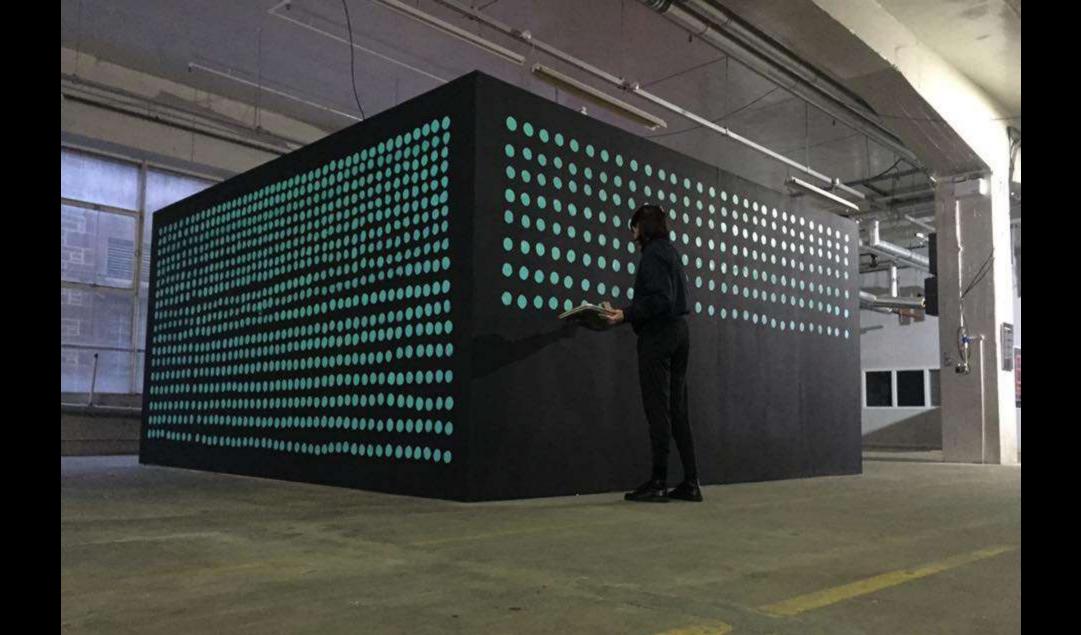

Creative Technology + Hub

Space – Shared with range of businesses

Research & Development – Projections, motion tracking and physical play – Biome Collective

Workshops - Decoding Spaces: Biome Collective & Scottish Dance Theatre