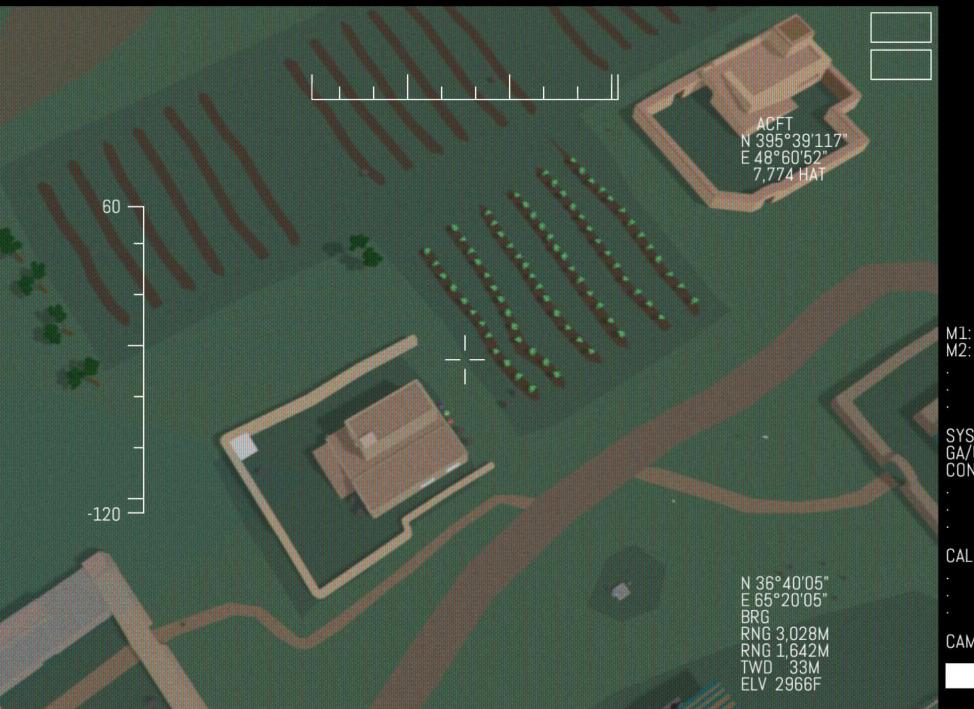

#### M1: AGM-117 M2: AGM-117

#### SYSTEM OK: GA/USAF UAVOS 6.2.2 CONNECTED

#### CALIBRATION