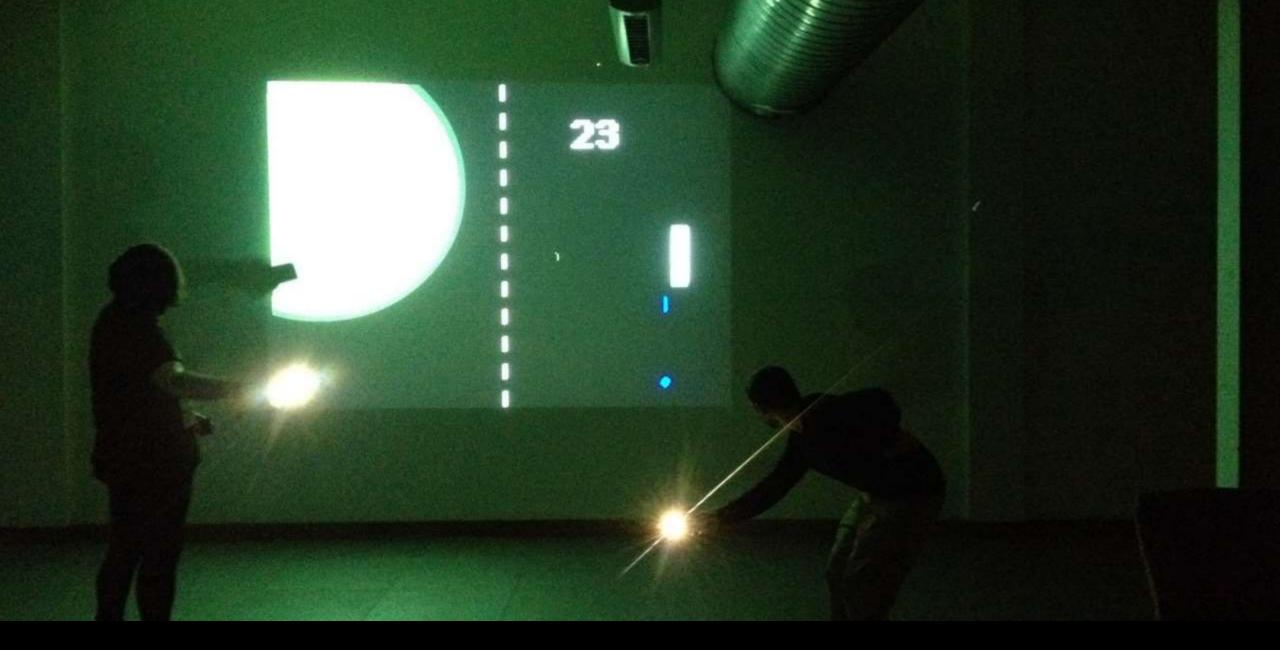

Creative Technology + Hub

Space – Shared with range of businesses

Research & Development – Projections, motion tracking and physical play – Biome Collective

Workshops - Decoding Spaces: Biome Collective & Scottish Dance Theatre