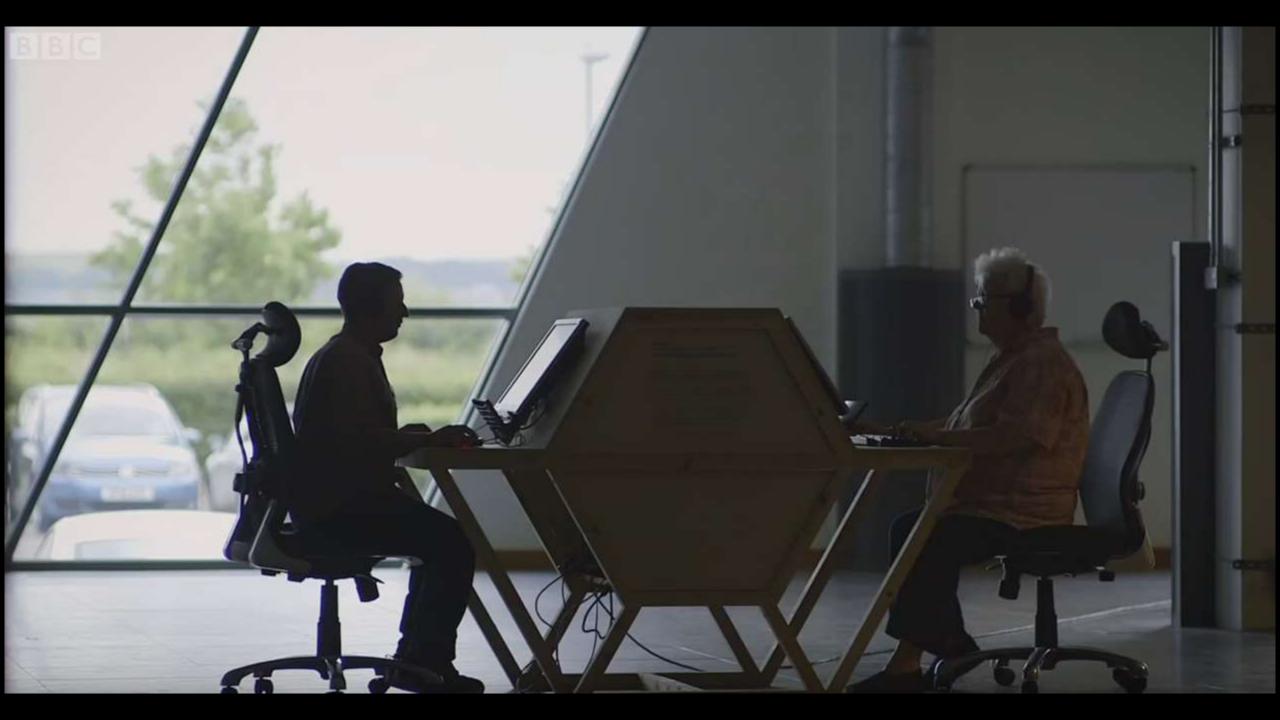

## KILLBOX

A GAME ABOUT DRONE WARFARE

### KILLBOX BASIC SPECIFICATION

Monitor x2 size: 27"/32" Computer x2 : core i5/i7 Trackball x2 Ethernet cable Headphones x2 Side panel with room for details

Seat (removable for access)

Seat (removable for access)