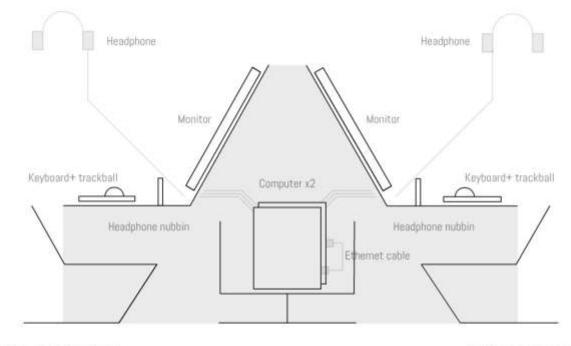

### KILLBOX BASIC SPECIFICATION

Monitor x2 size: 27"/32" Computer x2 : core i5/i7 Trackball x2 Ethernet cable Headphones x2 Side panel with room for details

Seat (removable for access)

Seat (removable for access)