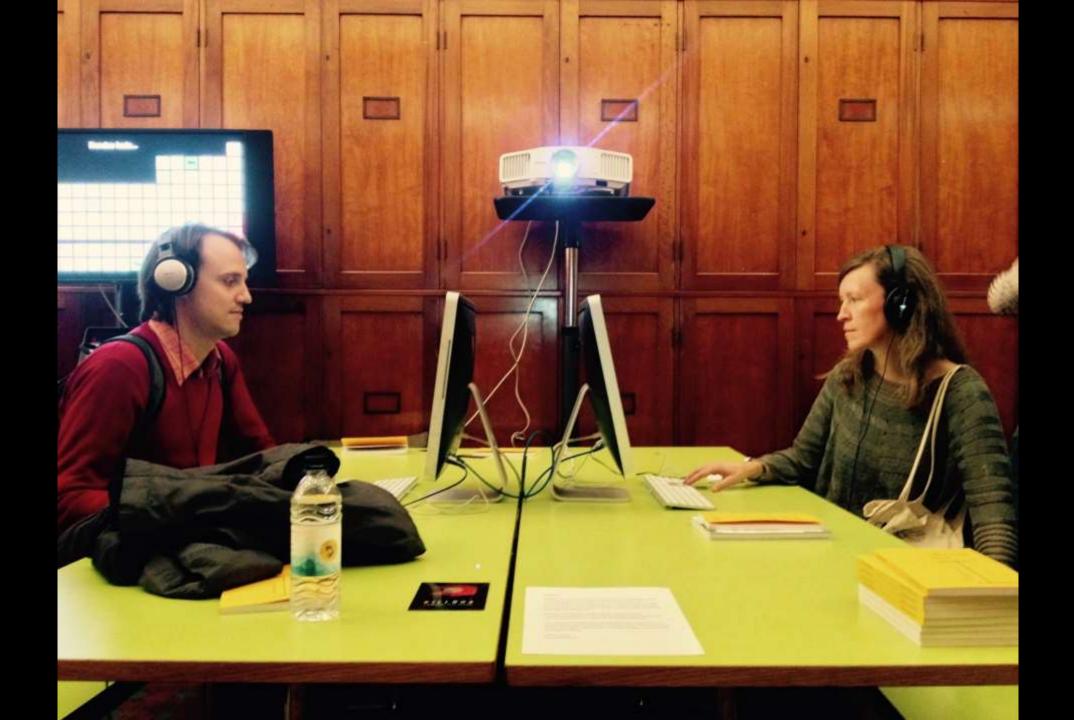

## KILLBOX

A GAME ABOUT DRONE WARFARE

### KILLBOX BASIC SPECIFICATION

Monitor x2 size: 27"/32" Computer x2 : core i5/i7 Trackball x2 Ethernet cable Headphones x2 Side panel with room for details

Seat (removable for access)

Seat (removable for access)