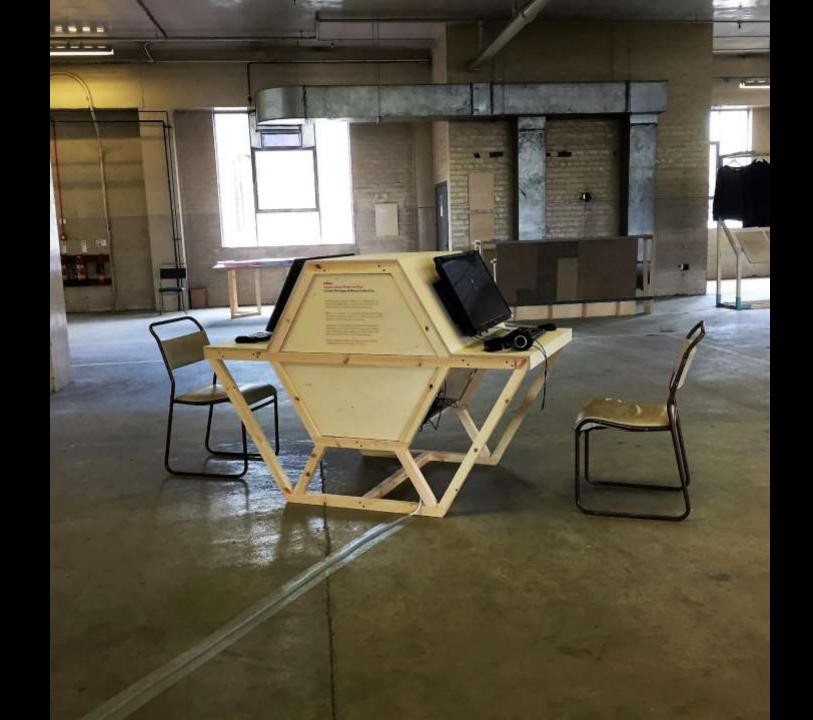

## KILLBOX

A GAME ABOUT DRONE WARFARE

### KILLBOX BASIC SPECIFICATION

Monitor x2 size: 27"/32" Computer x2 : core i5/i7 Trackball x2 Ethernet cable Headphones x2 Side panel with room for details

Seat (removable for access)

Seat (removable for access)